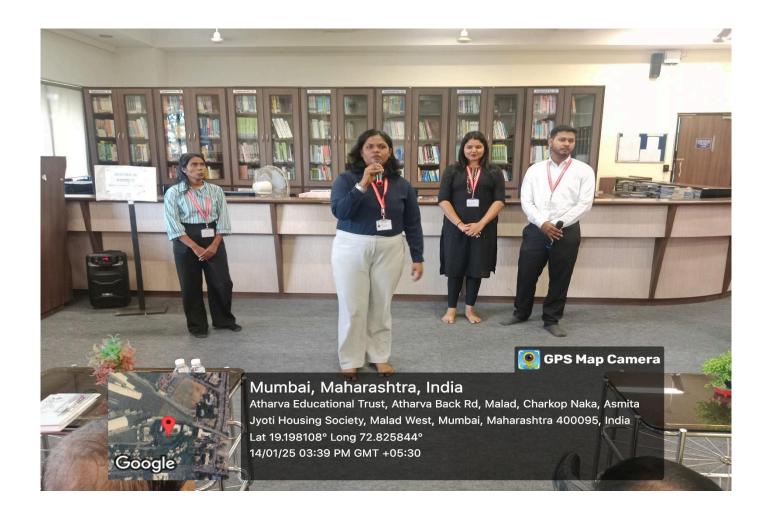

s to share their insights.

**Learning Outcomes:** The Library hosted a **Book Review Event** aimed at promoting a culture of reading and critical thinking. The event served as a platform for readers to share their perspectives on books, engage in meaningful discussions, and inspire others to explore diverse literary works. Increased interest in the library's collection, and encouraged to reading.

**Event information:** Participants were invited to review books of their choice, with a focus on:

- Fiction and non-fiction works.
- Contemporary and classic literature.
- Thought-provoking themes and topics.

#### Some of the notable books reviewed included:

- How to stop worrying & start Living by *Dale Carnegie*:
- Rich Dada poor dad by Robert Kiyosaki

### **Glimpse Of the Event**











# **Attendance sheet with signature**

FMFNI COCT

| BOOK Review CATHAR