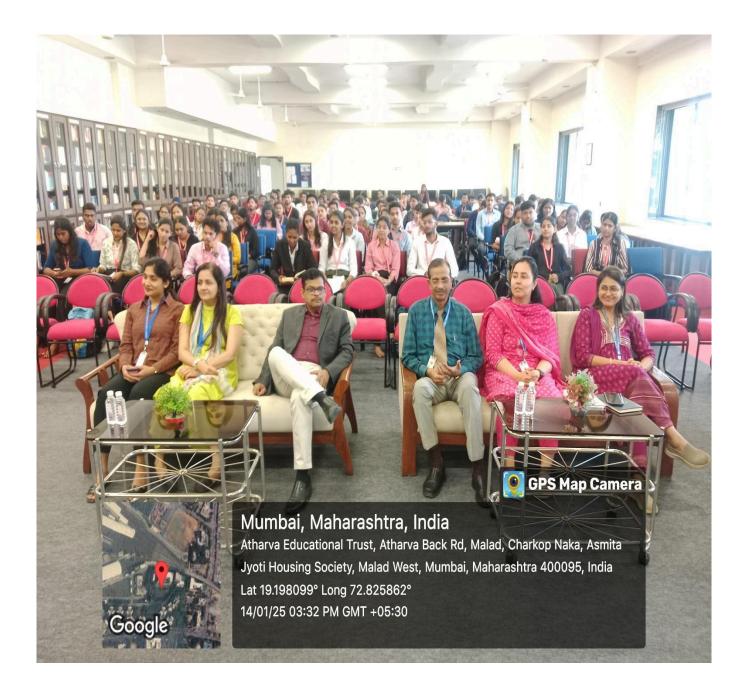

to share their insights.

**Learning Outcomes:** The Library hosted a **Book Review Event** aimed at promoting a culture of reading and critical thinking. The event served as a platform for readers to share their perspectives on books, engage in meaningful discussions, and inspire others to explore diverse literary works. Increased interest in the library's collection, and encouraged to reading.

**Event information:** Participants were invited to review books of their choice, with a focus on:

- Fiction and non-fiction works.
- Contemporary and classic literature.
- Thought-provoking themes and topics.

#### Some of the notable books reviewed included:

- How to stop worrying & start Living by *Dale Carnegie*:
- Rich Dada poor dad by Robert Kiyosaki

### **Glimpse Of the Event**











# **Attendance sheet with signature**

FMFNI COCT

| BOOK Review CATHAR